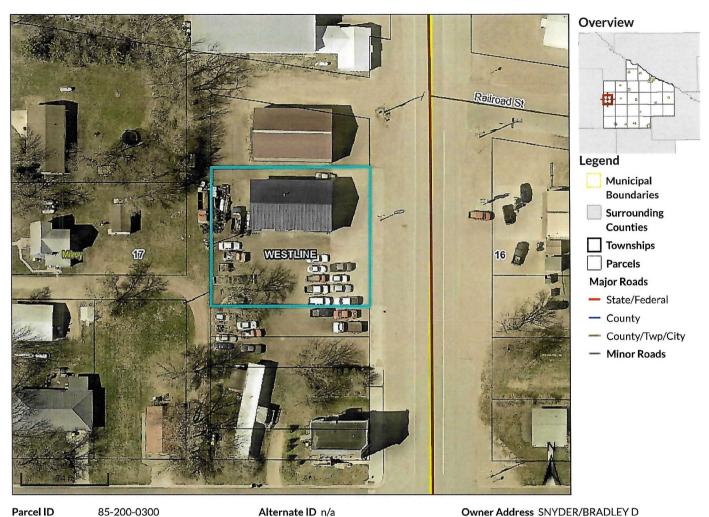

Upon that tract of land described as:

Parcel#: 85-200-0300

Lot: 3 & 4

Block: 3

Street Address: 511 Euclid Avenue

Which tract is of the size and area specified in said application

This permit is granted upon the express conditions that said owner(s) shall comply in all respects with the Ordinances of the City of Milroy; that it does not cover the use if property, such as streets, sidewalks, alleys, etc. for which special permits must be obtained.

COMM LAND/BLD

PO BOX 181

MILROY MN 56263

Parcel ID Sec/Twp/Rng 85-200-0300

0-0-0

Property Address 511 EUCLID AVE MIL

CITY OF MILROY

District

**Brief Tax Description** 

LOTS 3 THRU 6 & S1/2 LOT 2

(Note: Not to be used on legal documents)

Acreage

Date created: 8/26/2024

Last Data Uploaded: 8/22/2024 10:13:05 PM

Developed by Schneider