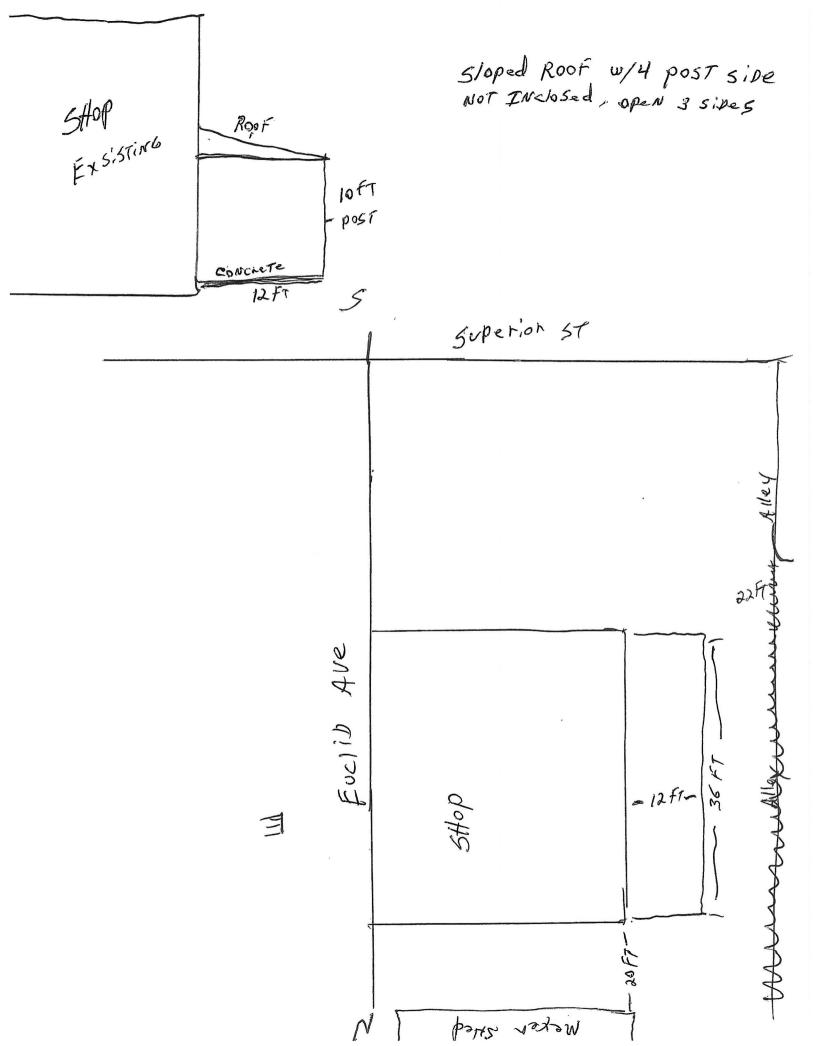

# City of Milroy Land Use Application

| Request is hereby made for:                                                                                                                                                                                                                                                                                                                                                                                                                                                           |                           |
|---------------------------------------------------------------------------------------------------------------------------------------------------------------------------------------------------------------------------------------------------------------------------------------------------------------------------------------------------------------------------------------------------------------------------------------------------------------------------------------|---------------------------|
| <ul> <li>□ New Residential Structure (\$500.00)</li> <li>□ New Commercial Structure (\$500.00)</li> <li>□ Utility Shed - 320Sq. Ft. or Less (\$25.00)</li> <li>☑ Accessory Structure (\$100.00)</li> <li>□ Accessory shed larger than 320 Sq. Ft. (\$100.00)</li> <li>□ An addition onto an existing Residential or Commercial Structure (\$150.00)</li> <li>□ Deck/Patio/Fence/Concrete (\$25.00)</li> <li>□ Step Replacement - Anything larger than 36 Sq. Ft. (\$10.00)</li> </ul> |                           |
| Legal Description:       Block: 003         Lot: 3, 4       Block: 003         Width: 12 ft       Length: 36 ft         Parcel #:85-200 -0300                                                                                                                                                                                                                                                                                                                                         |                           |
| Street Address: -511 EUCLID AVE.                                                                                                                                                                                                                                                                                                                                                                                                                                                      | Milroy, MN 56263          |
| Kind of Construction: WOOD, STEEL ROOF, concrete floor.  Structure Dimensions  Length: 36 ft.  Width: 12 ft.  Height: 10 FT.  Contents in Square Feet: 432                                                                                                                                                                                                                                                                                                                            | (wood, steel etc.)        |
| Please draw location on Lot on the Back. Please include all measureme                                                                                                                                                                                                                                                                                                                                                                                                                 | nt distances from lot     |
| I, the owner, agree to pay the required fee for this application at time of request and underefused, the fee will not be returned. I also understand that should this request be grante within 1 (one) year from date of approval and all materials shall comply with the plans and and property taxes will be current with all the Ordinances of the City.                                                                                                                           | d; all work shall be done |
| Owner Printed Name: _Brad SnyderWRENCHERS, LLCPhone#: _507                                                                                                                                                                                                                                                                                                                                                                                                                            | 7-336-2318                |
| Owner Signature Date 08/24/202                                                                                                                                                                                                                                                                                                                                                                                                                                                        |                           |
| 5 Mici Signature 5 dec 60/2 1/202                                                                                                                                                                                                                                                                                                                                                                                                                                                     | - '                       |
| City Office Use Only         Received:       8   24   2024       Amount:       9   00 - 00       Cash, EFF or Check         Approved:       Denied       Date:       8   26   2024       Permit#                                                                                                                                                                                                                                                                                      | #7/2024                   |