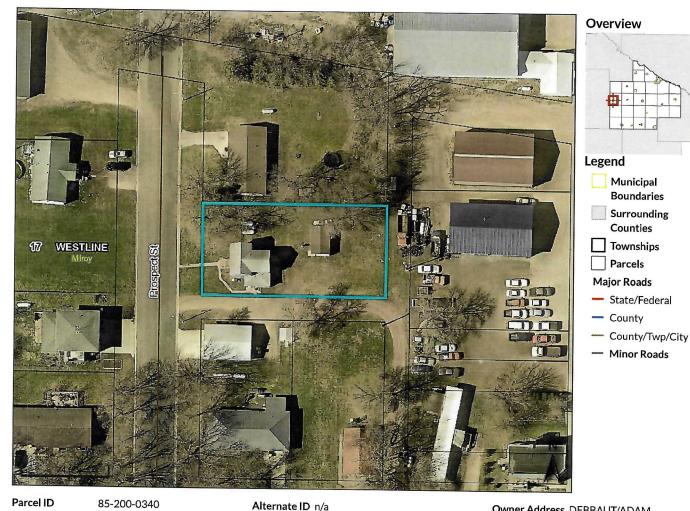

Upon that tract of land described as:

Parcel#: 85-200-0340

Lot: 18 & S1/2 of 19 Block: 3 Street Address: 500 Prospect Street

Which tract is of the size and area specified in said application

This permit is granted upon the express conditions that said owner(s) shall comply in all respects with the Ordinances of the City of Milroy; that it does not cover the use if property, such as streets, sidewalks, alleys, etc. for which special permits must be obtained.

IVI Draching 25204 Canage 511 ı hı 1-hc-1 125. 10E New Shed 191 Alley SINDIN 7

RESIDENTIAL\SINGLE UNIT

Parcel ID Sec/Twp/Rng 85-200-0340

0-0-0

Property Address 500 PROSPECT ST MIL

CITY OF MILROY

District

**Brief Tax Description** 

LOTS 18 & S1/2 LOT 19

(Note: Not to be used on legal documents)

Class

Acreage

n/a

Date created: 8/26/2024

Last Data Uploaded: 8/22/2024 10:13:05 PM

Developed by Schneider GEOSPATIAL

Owner Address DEBBAUT/ADAM

500 PROSPECT ST MILROY MN 56263