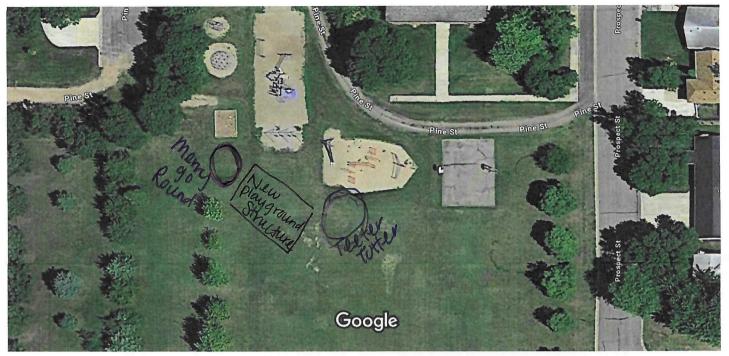

# City of Milroy Land Use Application

| Request is hereby made for:                                                                                                                                                                                                                                                                                                                                                                                                                                                           |
|---------------------------------------------------------------------------------------------------------------------------------------------------------------------------------------------------------------------------------------------------------------------------------------------------------------------------------------------------------------------------------------------------------------------------------------------------------------------------------------|
| <ul> <li>□ New Residential Structure (\$500.00)</li> <li>□ New Commercial Structure (\$500.00)</li> <li>□ Utility Shed – 320Sq. Ft. or Less (\$25.00)</li> <li>☑ Accessory Structure (\$100.00)</li> <li>□ Accessory shed larger than 320 Sq. Ft. (\$100.00)</li> <li>□ An addition onto an existing Residential or Commercial Structure (\$150.00)</li> <li>□ Deck/Patio/Fence/Concrete (\$25.00)</li> <li>□ Step Replacement – Anything larger than 36 Sq. Ft. (\$10.00)</li> </ul> |
| Legal Description:  Lot: Western Town Lot  Width: 1.0  Parcel #: 85-870-0370  Street Address: D3 Prospect Street Milroy, MN 56263                                                                                                                                                                                                                                                                                                                                                     |
|                                                                                                                                                                                                                                                                                                                                                                                                                                                                                       |
| Kind of Construction: Hard plastic and Metal (wood, steel etc.)  Structure Dimensions  Length: Many go Round /2' Texter Totter 7ft-  Width: Meny go Round 12' Texter Totter 48"  Height: Marrygo Round 3' Texter Totter 31"  Contents in Square Feet:                                                                                                                                                                                                                                 |
| <u>Please draw location on Lot on the Back. Please include all measurement distances from lot lines.</u>                                                                                                                                                                                                                                                                                                                                                                              |
| I, the owner, agree to pay the required fee for this application at time of request and understand that this request be refused, the fee will not be returned. I also understand that should this request be granted; all work shall be done within 1 (one) year from date of approval and all materials shall comply with the plans and specifications submitted and property taxes will be current with all the Ordinances of the City.                                             |
| owner Printed Name: John Willy Phone#: 507-336-2563                                                                                                                                                                                                                                                                                                                                                                                                                                   |
| Owner Signature  Owner Signature  Owner Signature  Date                                                                                                                                                                                                                                                                                                                                                                                                                               |
| City Office Use Only  Received: 9/3/2024 Amount: 100.07 Cash, EFT or Check#: 1818                                                                                                                                                                                                                                                                                                                                                                                                     |
| Approved: Denied Date:9/3/2024 Permit#:                                                                                                                                                                                                                                                                                                                                                                                                                                               |

# Milroy Public School

We are looking to add a merry go round and teeter totter to the east of the new playground structure (not pictured on google maps, but drawn in).

Imagery ©2024 CNES / Airbus, Maxar Technologies, Map data ©2024 20 f